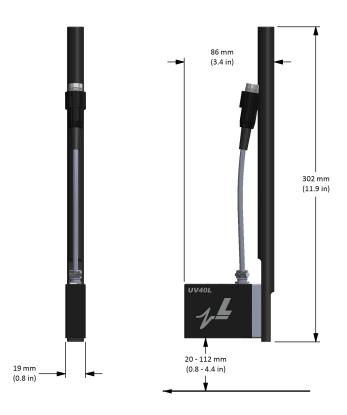

#### Dimensions

- UV40 Stand Alone
   86 mm (3.4 in) I
   20 112 mm (0.8 4.4 in) h UV40 to carton
- UV40L with Quantum™ Valve and M12 Trigger
   192 363 mm (7.6 14.3 in) I for complete gluing station
   49 51 mm (1.9 2.0 in) h UV40L to carton
   43 44 mm (1.7 1.8 in) h M12 to carton
- UV40 with Jet<sup>™</sup> 200 Valve and AD2 Trigger
   218 mm (8.6 in) I for complete gluing station
   20 mm (0.8 in) h UV40 to carton
   38 mm (1.5 in) h AD2 to carton