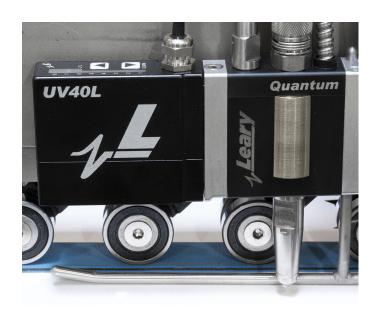

# **UV40 Glue Sensor**

The **UV40** is the preferred sensor for UV luminescence detection of glue, labels, varnish and much more. This sensor, with built-in amplifier and blue filter, is a highly advanced glue detector which reads the manufacturer's ultraviolet (UV) additive in the glue. Additional filters for other UV color ranges are also available. The **UV40** is capable of detecting glue absence, presence, placement and volume at line speeds in excess of 650 m/min (2,150 ft/min). This sensor is used in conjunction with our Array™ and MAQ™ line of controllers and may be remotely programmed through the Monet™ Operating System.

The luminescence sensor has LED reference displays which are designed to simplify programming and setup, as well as offer signal strength indication. Two prog