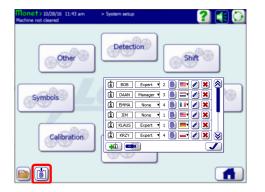

## Improved Security Settings

Specific quality settings, available from the Manager Password level, are more secure utilizing a complex algorithm via smartphone application – as used with the Installer Password in version 2.10.

Ensure job settings, alarm settings and other pre-determined standards are maintained to guarantee quality cartons. Eliminate the possibility of unwanted setting changes from job-to-job. Critical settings can now revert to predetermined defaults automatically when a new job is started.