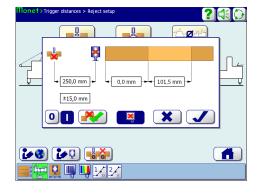

## Improved Troubleshooting Tools

Incorrectly learned distances, machine belt variations and carton stalling can all cause problems tracking defects from the detection station to the reject trigger and can result in the wrong product being rejected.

Troubleshooting to identify the root cause can pose challenges for these problems. Improved tools help to identify the correct distances by displaying both the learned and actual distance on the Rejection Distances setup page.