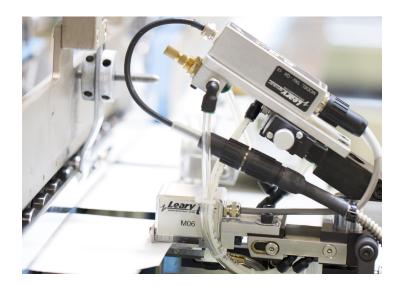

# **TAC**<sup>™</sup> M06 with QUAD<sup>™</sup> Amplifier

The M06 sensor with QUAD Amplifier is part of the iTac Series of Quality Assurance products.

The M06 Microwave Sensor is used for detecting glue applied by the lower glue wheel (side seam). It works in conjunction with the Array<sup>™</sup> and MAQ<sup>™</sup> Series Controllers to provide accurate readings of glue placement, including skips and glue volume.

The M06 glue sensor is immune to print and color variation in the board and requires no UV additives to the glue. It works with all normal solid board types except metalized (foil) board or fluted (corrugated) board. An optional builtin shuttle feature is used to set up the station and test the performance by offsetting the sensor from the glue line for zero adjustments and online validation.