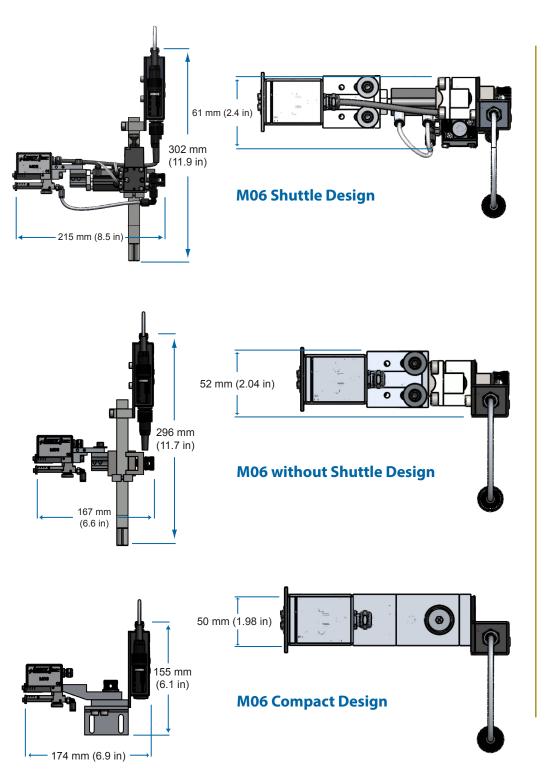

#### **MOUNTING OPTIONS AVAILABLE**

- Shuttle Design
- Without Shuttle Design
- Compact Design