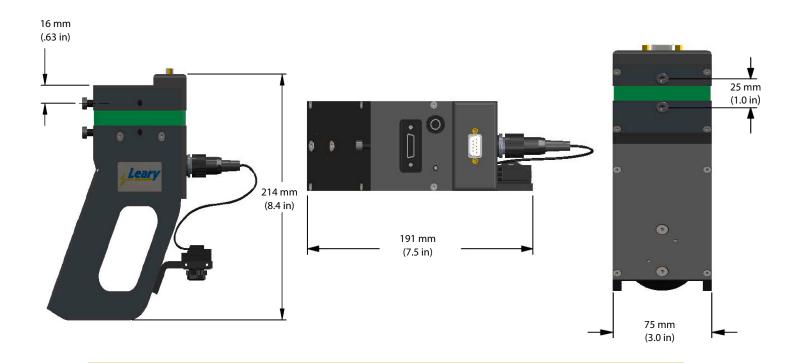

#### **CAMERA**

· Dimensions:

191 mm (7.5 in) l 75 mm (3.0 in) w 214 mm (8.4 in) h

• Weight: 1.6 kg (3.5 lbs)