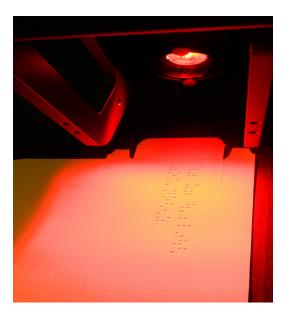

# Leary VIEW Braille Complete Braille Inspection

The **LearyVIEW Braille** inspection system combines the most powerful and innovative technologies to achieve in-line Braille detection at full production speeds. With the touch of a button the Braille is learned, decoded and displayed on the screen to be verified as correct by the operator. Once this master is accepted, every subsequent carton is scanned to verify a perfect match.

The LearyVIEW system delivers impeccable quality assurance, checking each and every Braille dot to guarantee all the dots are in exactly the correct position relative to one another and to the carton panel.