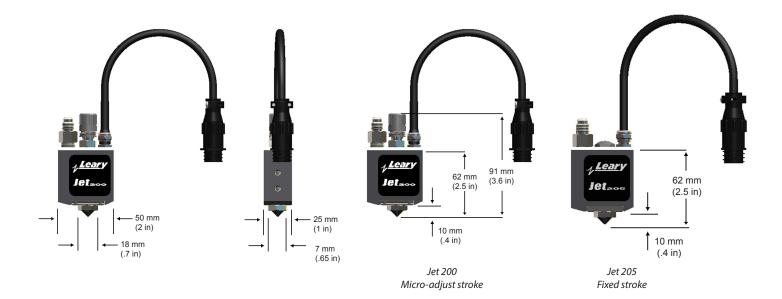

www.whleary.com

- Jet 200 Micro-adjust stroke
- Jet 205 Non-adjust (fixed stroke)
- High accuracy
- High level of pattern performance consistency
- Fast response for pattern flexibility at high speeds
- Low setup and maintenance times for increased efficiency
- Used with high, medium or low pressures

#### **PHYSICAL CHARACTERISTICS**

Dimensions:

50 mm (2 in) I 25 mm (1 in) w

91 mm (3.6 in) h - Jet 200

62 mm (2.5 in) h - Jet 205

· Weight:

.346 kg (.77 lbs)