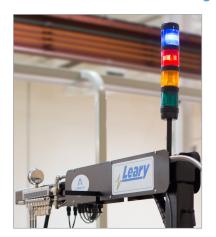

## **Remote Multi Color Beacon Light**

- Visual management tool
- Continuous real time system status updates
- Four color indicators
- Individual programmable lights for customized use
- Works with all versions of Monet operating systems