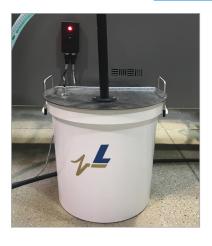

## **Low Glue Level Alarm**

- Monitor adhesive level of extrusion glue in 30L bucket
- Audible and visual notice on Monet interface
- Connect directly to available pattern on Array controller
- Optional compact controller with audible notice of low glue level