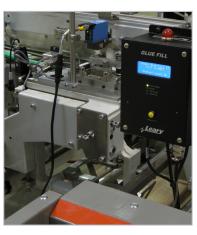

## **Glue Fill Controller**

- Automatically monitors glue pot adhesive level
- Low and high level status are audibly and visually indicated
- Minimal maintenance of sensing element
- Maintain a constant glue pot level with automatic adhesive filling