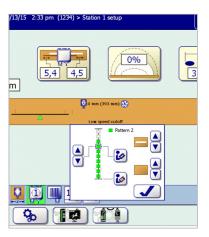

## **Remote Teach for Glue Detection**

- Fine-tune adjust the sensitivity of glue detection sensors through Monet touch screen
- Remote teach for UV40 and iTac glue sensors
- Avoid crossing safety light curtains
- LED meter sensitivity status, fine tune, coarse adjust and learn glue or background options
- Upgradeable in the field