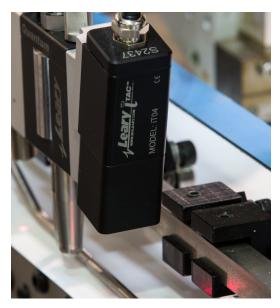

# **TAC**<sup>™</sup> iT04 with QUAD<sup>™</sup> Amplifier

Part of the iTac Series of Quality Assurance products, the **iTac iT04 sensor with QUAD Amplifier** is a highly advanced glue detector that reads the moisture content in the glue and does not require any UV additive. This sensor has equal or better performance than the proven UV method of detection for most applications and is capable of detecting glue absence, presence, placement and volume at line speeds in excess of 650 m/min (2,150 ft/min).

Used in conjunction with our Array<sup>™</sup> and MAQ<sup>™</sup> line of controllers, it may be remotely programmed through the Monet<sup>™</sup> Operating System. A bright light spot, small body profile and remote amplifier make the **iT04** sensor extremely versatile. Whether scanning for pot or extrusion applications, our **iTac** line of interchangeable optical heads provides the flexibility needed for scanning any type of glue pattern.