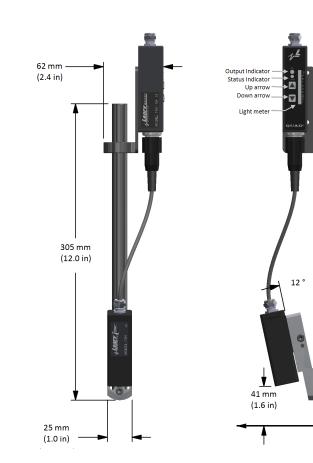

#### **PHYSICAL CHARACTERISTICS**

- Amplifier Dimensions: 25.4 mm (1.00 in) I
  - 25.9 mm (1.02 in) w
- 88.9 mm (3.50 in) h • Sensor head Dimensions:
  - 25.4 mm (1.00 in) l 25.4 mm (1.00 in) w
  - 73.7 mm (2.90 in) h

#### **AMPLIFIER FEATURES**

- LED Displays: status, output and light meter indicators
- Learn carton background button
- Learn glue button

#### SENSOR HEAD FEATURES

- 41 mm (1.6 in) focal distance
- 4 x 2 mm (.15 x .08 in) light spot size
- Built-in dovetailed mounting bracket