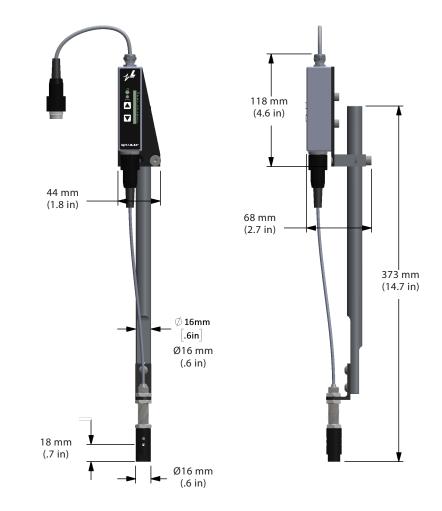

#### PHYSICAL CHARACTERISTICS

- Amplifier Dimensions:
  25.4 mm (1.00 in)
  - 25.4 mm (1.00 in) l 25.9 mm (1.02 in) w
  - 88.9 mm (3.50 in) h
  - Sensor head Dimensions:
    - 16 mm (0.6 in) l
    - 16 mm (0.6 in) w
    - 18 mm (.7 in) h
- Weight: 810 g (1.8 lbs)

\* Dimensional drawing shown as a stand-alone station, also available as part of a hot melt valve kit.