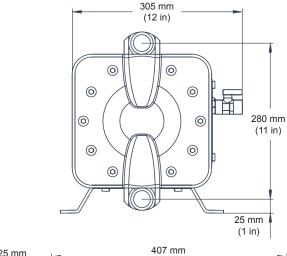

#### **PHYSICAL CHARACTERISTICS**

Pump

Dimensions:

305mm (12 in) w 280 mm (11 in) h 407 mm (16 in) d

Weight: 50 kg (110 lbs)

GRU

· Dimensions:

283 mm (11.2 in) w 339 mm (13.3 in) h 187 mm (7.3 in) d