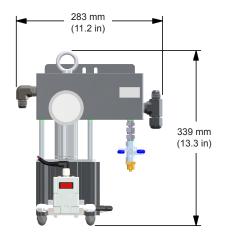

#### **PHYSICAL CHARACTERISTICS**

Pump

Dimensions:

305mm (12 in) w 280 mm (11 in) h 407 mm (16 in) d

Weight: 50 kg (110 lbs)

GRU

· Dimensions:

283 mm (11.2 in) w 339 mm (13.3 in) h 187 mm (7.3 in) d

• Weight: 18 kg (39.6 lbs)