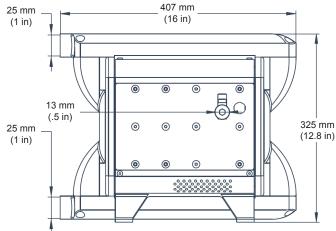

#### **PHYSICAL CHARACTERISTICS**

Pump

Dimensions:

305mm (12 in) w 280 mm (11 in) h 407 mm (16 in) d

Weight: 50 kg (110 lbs)

GRU

· Dimensions:

283 mm (11.2 in) w 339 mm (13.3 in) h 187 mm (7.3 in) d