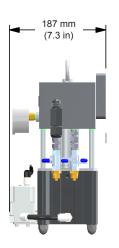

#### **PHYSICAL CHARACTERISTICS**

Pump

Dimensions:

305mm (12 in) w 280 mm (11 in) h 407 mm (16 in) d

Weight: 50 kg (110 lbs)

GRU

· Dimensions:

283 mm (11.2 in) w 339 mm (13.3 in) h 187 mm (7.3 in) d

• Weight: 18 kg (39.6 lbs)