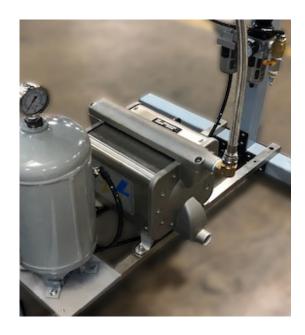

# HIGH PRESSURE DIAPHRAGM PUMP GLUE FEED SYSTEM

The High Pressure Diaphragm Pump Glue Feed System is specially designed for applications where very high glue volume is required from a large number of glue valves such as beverage basket carrier cartons or other special applications.

Used with Leary controllers and glue valves, this glue feed system allows for extremely accurate glue line volume control and pattern placement. The pump's high adhesive flow, low cycle rate, and static seals maintain accurate application for an extended period of time with minimum maintenance. Downtime is kept to a minimum with a unique and easy to clean filter design.