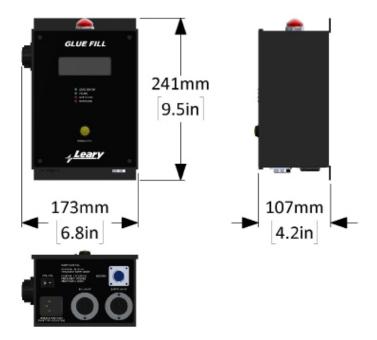

### **PHYSICAL CHARACTERISTICS**

• Dimensions:

173 mm (6.8 in) w

241 mm (9.5 in) h 107 mm (4.2 in) d

Weight: 6 kg (10 lbs)