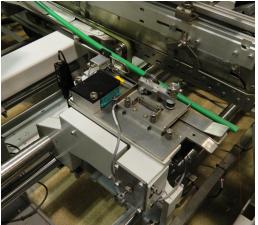

# Glue Fill Glue Pot Level Monitoring System

The glue fill controller accurately monitors the adhesive level of any glue pot. The system monitors low, high, filling and non-filling conditions. Simply mount the sensor above the glue pot and the controller does the rest.

The controller also features an LED indication of the glue pot's condition. Low and high level states are audibly and visually indicated through the alarm outputs on the controller.

Maintenance of the sensing element is minimal since the sensor never makes contact with the glue. The controller was designed to automatically monitor, and optionally maintain a constant glue pot levels while your gluer continues to run without filling interruptions.

- Automatically monitors adhesive level
- Optional filling valves maintain level at 6 mm (.25 in) increments
- System uses Teflon seated guillotine valves (unaffected by harsh solvents)
- Main glue safety shut-down to eliminate over filling
- Pump feed systems also available