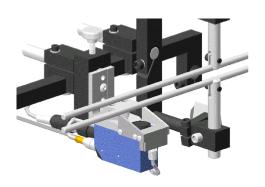

## Glue Detection

- Available for glue wheel, contact or non-contact gluing applications
- · Glue transfer
- · Glue detection with moisture, camera or UV
- · Robust Mounting Hardware