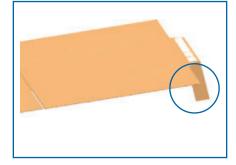

## **Box Alignment**

Hang Tab / Scrap

Skew / Gap

**RFID** 

Jam

- Other QA Options Include:
  - Fold Sequence
  - Barcode Reading / Mixed Copy
  - Barcode Grading

www.whleary.com

- All Detection Options can be Added to New or Existing Leary Systems Based on Controller Specifications
- Quality Graphs and Reports are Available with selected Leary Systems