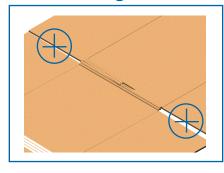

## **Box Alignment**

Hang Tab / Scrap

Skew / Gap

**RFID** 

Jam

- Other QA Options Include:
  - Fold Sequence
  - Barcode Reading / Mixed Copy
  - Barcode Grading

www.whleary.com

- All Detection Options can be Added to New or Existing Leary Systems Based on Controller Specifications
- Quality Graphs and Reports are Available with selected Leary Systems