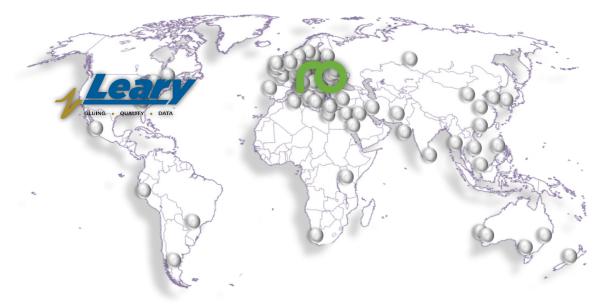

located throughout North America as well as a subsidiary located in Basildon, United Kingdom.

Leary is partnered with Robatech Gluing Technology, based in Muri, Switzerland and through the Robatech network, offers the most comprehensive cold glue, hot melt and quality assurance solutions with offices in over 60 countries worldwide.

Sales and Service through the Robatech network. Locate a local office: www.robatech.com

Your specialist and local representative of Leary Solutions.