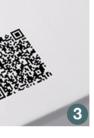

# 2D Code Reading

- Detect for missing codes including 1D, QR, and data matrix
- Read codes in any orientation
- Displays translated code for visualization
- · Click and drag programming for ease of setup