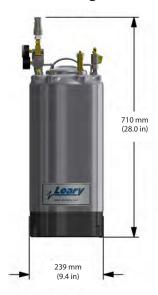

# 19 Liter (5 gal) Tank

239 mm (9.4 in) w 710 mm (28 in) h

· Weight

10.2 kg (22.5 lbs)

Spray Valve Station

• Dimensions

74 mm (2.9 in) l 25 mm (1.0 in) w 409 mm (16.1 in) h

Weight

1.3 kg (2.8 lbs)