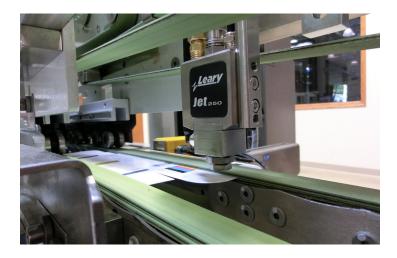

# **Batch/Reject Spray Marker**

For large products or for machines lacking the space for an ejection system, a spray rejection system is another option for verifying rejected products.

Leary offers a Batch/Reject Spray Marker for identifying each bad product by activating the spray valve so that the defective product can be sprayed, identified and manually removed at the end of the machine. The atomizing spray valve marks the product at a specific location, and can equally be used for identifying batch quantities. The manual-adjust air intake port increases or decreases the amount of moisture and pressure of the spray mist.

### **Spray Valve Station**