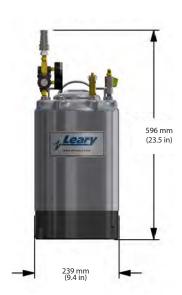

# 11 Liter (3 gal) Tank

#### **PHYSICAL CHARACTERISTICS**

11 Liter (3 gal)

Dimensions

239 mm (9.40 in) w 596 mm (23.5 in) h

Weight

8.4 kg (18.5 lbs)

19 Liter (5 gal)

Dimensions