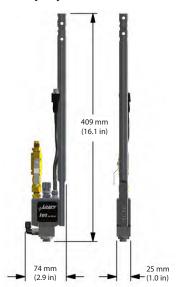

### **Spray Valve Station**

239 mm (9.4 in) w 710 mm (28 in) h

· Weight

10.2 kg (22.5 lbs)

Spray Valve Station

• Dimensions

74 mm (2.9 in) l 25 mm (1.0 in) w 409 mm (16.1 in) h

Weight

1.3 kg (2.8 lbs)